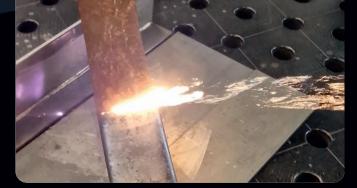

Rust can be removed with the 3 in 1 laser device.

The surfaces under the rust can be treated directly, as no pre-treatment with chemicals or sand is necessary.