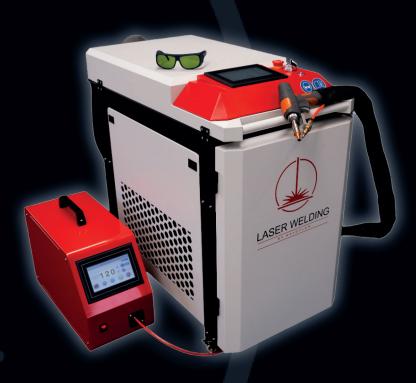

### HAND-HELD LASER WELDING UNIT

# Experience the speed and efficiency of hand-guided laser welding.

advantages of laser welding

- low heat input into the material
- fast welding
- clean weld seam
- easy operation thanks to touchdisplay
- low material distortion
- constant welding performance thanks to water cooling and cooled welding gun
- multifunctional use:
   welding, cutting, removing rust